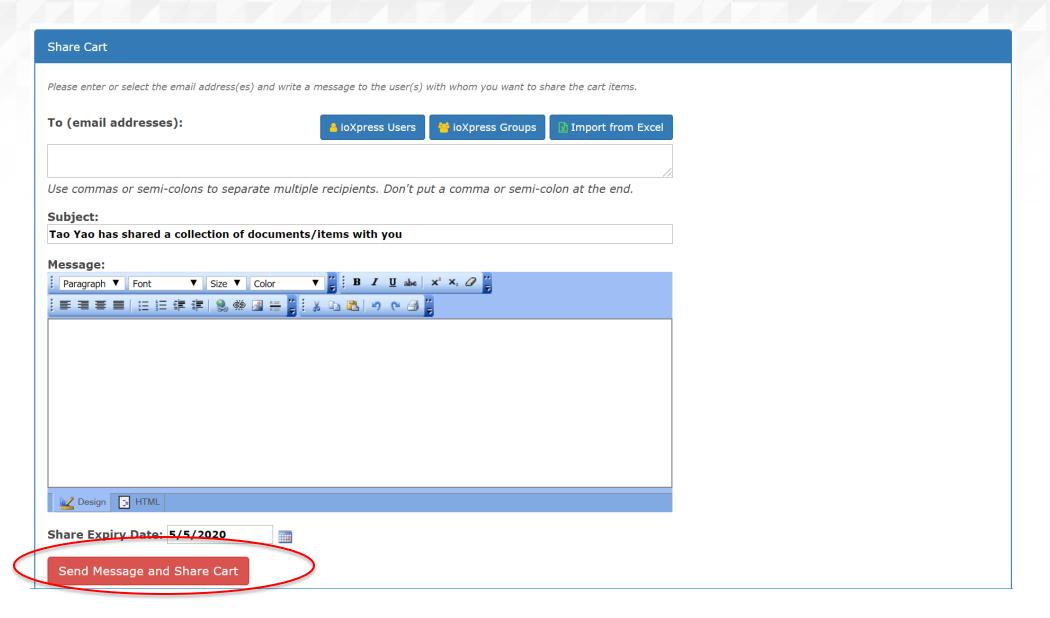

|

## Once registered – User login

Step 1: Enter User name and Password



> Step 2: Enter Token code



### Add document

- > Click on 'Folders' Menu, select the folder or subfolder on the folder tree.
- ➤ Drag single or multiple documents from your local computer to the ioXpress<sup>™</sup> highlighted area



### How to search documents

- > Click on 'Search' on any web pages
- Select 'BASIC SEARCH' or 'CONTENT SEARCH'
- > Please Refer to the Search-Rules document for search examples



### How to check in / check out document



## How to check in / check out document (cont.)



### How to share a document



## How to share a document (cont.)



## How to share documents in cart (cont.)



## How to share documents in cart (cont.)



## How to share documents in cart (cont.)



## **Support options**

Our technical support team is accessible both online and via telephone to help you:

### Chat with Us

Monday – Friday 8:30 AM to 6:00 PM EST Click here to chat online

#### > Submit a Ticket

Our online support center is available 24 hours a day, 7 days a week. Click the "Support" link to submit a ticket

## **About ioMosaic Corporation**

Through innovation and dedication to continual improvement, ioMosaic has become a leading provider of integrated process safety and risk management solutions. ioMosaic has expertise in a wide variety of areas, including pressure relief systems design, process safety management, expert litigation support, laboratory services, training, and software development.

ioMosaic offers integrated process safety and risk management servi