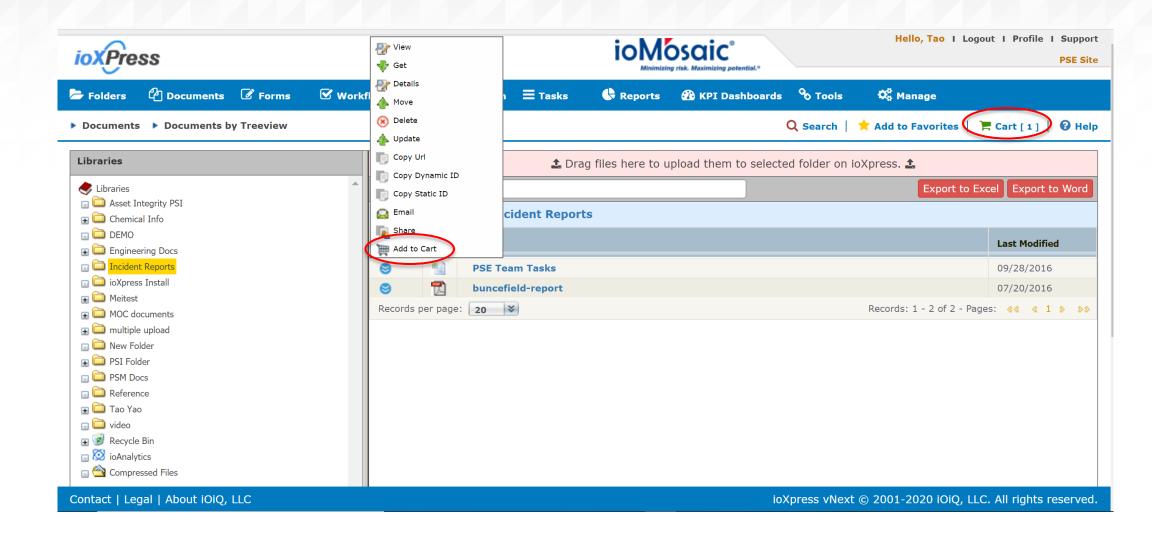

|                       |                          |

## Once registered – User login

Step 1: Enter User name and Password



> Step 2: Enter Token code



### Add document

- > Click on 'Folders' Menu, select the folder or subfolder on the folder tree.
- ➤ Drag single or multiple documents from your local computer to the ioXpress<sup>™</sup> highlighted area



### How to search documents

- > Click on 'Search' on any web pages
- Select 'BASIC SEARCH' or 'CONTENT SEARCH'
- > Please Refer to the Search-Rules document for search examples



### How to check in / check out document



## How to check in / check out document (cont.)



### How to share a document



## How to share a document (cont.)



## How to share documents in cart (cont.)



## How to share documents in cart (cont.)



## How to share documents in cart (cont.)



## **Support options**

Our technical support team is accessible both online and via telephone to help you:

### Chat with Us

Monday – Friday 8:30 AM to 6:00 PM EST Click here to chat online

#### > Submit a Ticket

Our online support center is available 24 hours a day, 7 days a week. Click the "Support" link to submit a ticket

## **About ioMosaic Corporation**

Through innovation and dedication to continual improvement, ioMosaic has become a leading provider of integrated process safety and risk management solutions. ioMosaic has expertise in a wide variety of areas, including pressure relief systems design, process safety management, expert litigation support, laboratory services, training, and