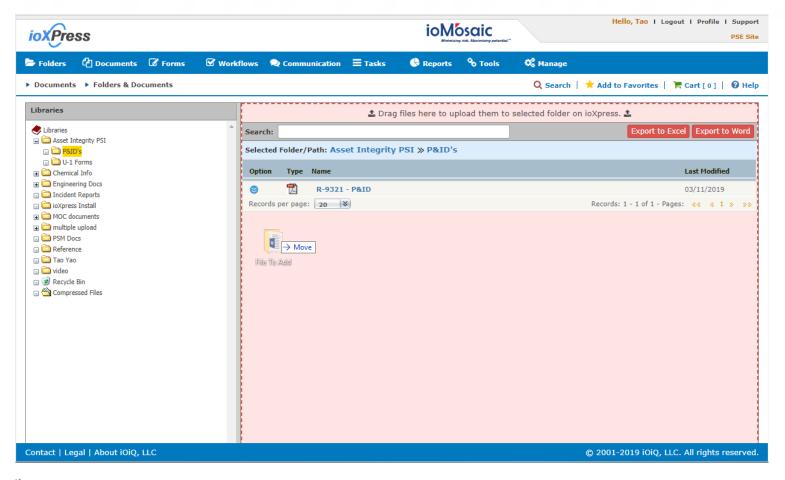

### Add document

- > Click on 'Folders' Menu, select the folder or subfolder on the folder tree.
- ➤ Drag single or multiple documents from your local computer to the ioXpress<sup>™</sup> highlighted area