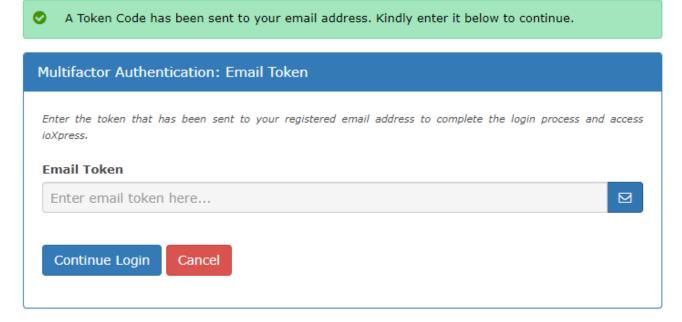

## Once registered – User login

Step 1: Enter User name and Password

> Step 2: Enter Token code