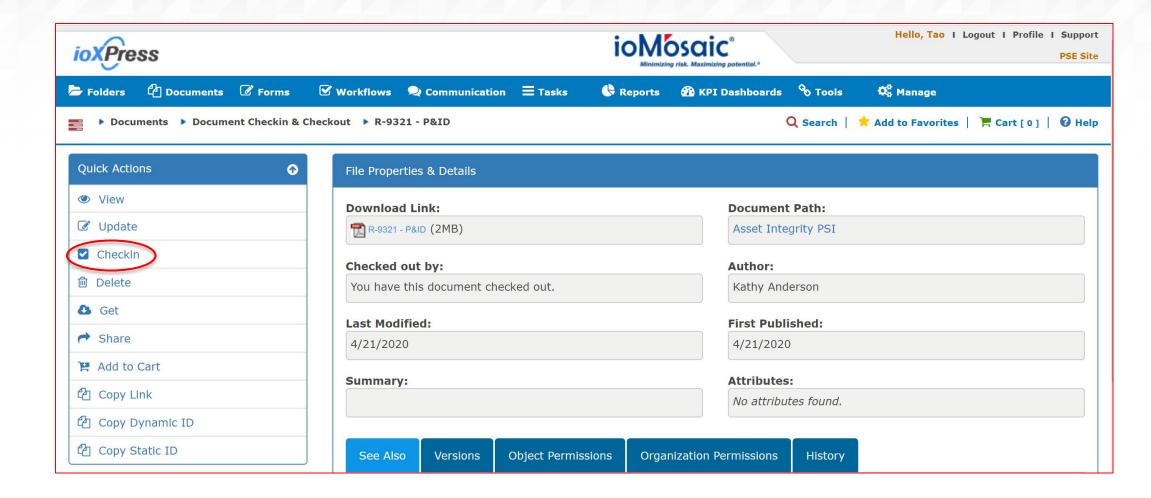

|
|                                                                 |                                                                      |                       |                          |

## Once registered – User login

Step 1: Enter User name and Password



> Step 2: Enter Token code



### Add document

- > Click on 'Folders' Menu, select the folder or subfolder on the folder tree.
- ➤ Drag single or multiple documents from your local computer to the ioXpress<sup>™</sup> highlighted area



### How to search documents

- > Click on 'Search' on any web pages
- Select 'BASIC SEARCH' or 'CONTENT SEARCH'
- > Please Refer to the Search-Rules document for search examples



### How to check in / check out document



## How to check in / check out document (cont.)



### How to share a document



## How to share a document (cont.)



## How to share documents in cart (cont.)



## How to share documents in cart (cont.)



## How to share documents in cart (cont.)



## **Support options**

Our technical support team is accessible both online and via telephone to help you:

### Chat with Us

Monday – Friday 8:30 AM to 6:00 PM EST Click here to chat online

#### > Submit a Ticket

Our online support center is available 24 hours a day, 7 days a week. Click the "Support" link to submit a ticket

## **About ioMosaic Corporation**

Through innovation and dedication to continual improvement, ioMosaic has become a leading provider of integrated process safety and risk management solutions. ioMosaic has expertise in a wide variety of areas, including pressur