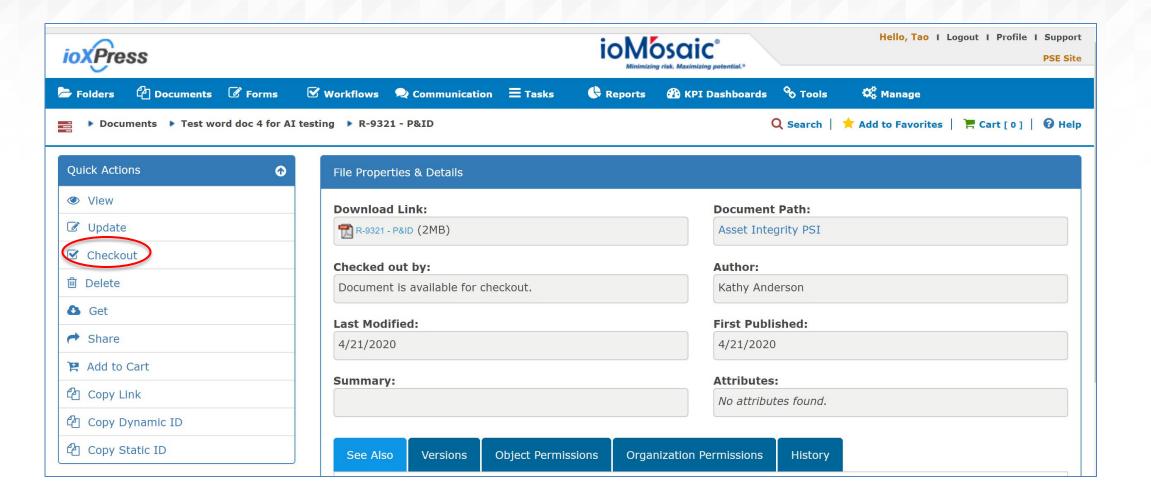

|                       |                          |
|                                                                 |                                                                      |                       |                          |

## Once registered – User login

Step 1: Enter User name and Password



> Step 2: Enter Token code



### Add document

- > Click on 'Folders' Menu, select the folder or subfolder on the folder tree.
- ➤ Drag single or multiple documents from your local computer to the ioXpress<sup>™</sup> highlighted area



### How to search documents

- > Click on 'Search' on any web pages
- Select 'BASIC SEARCH' or 'CONTENT SEARCH'
- > Please Refer to the Search-Rules document for search examples



### How to check in / check out document



## How to check in / check out document (cont.)



### How to share a document



## How to share a document (cont.)



## How to share documents in cart (cont.)



## How to share documents in cart (cont.)



## How to share documents in cart (cont.)



## **Support options**

Our technical support team is accessible both online and via telephone to help you:

### Chat with Us

Monday – Friday 8:30 AM to 6:00 PM EST Click here to chat online

#### > Submit a Ticket

Our online support center is available 24 hours a day, 7 days a week. Click the "Support" link to submit a ticket

## **About ioMosaic Corporation**

Through innovation and dedication to continual improvement, ioMosaic has become a leading provider of integrated process safety and risk management solutions. ioMosaic has expe