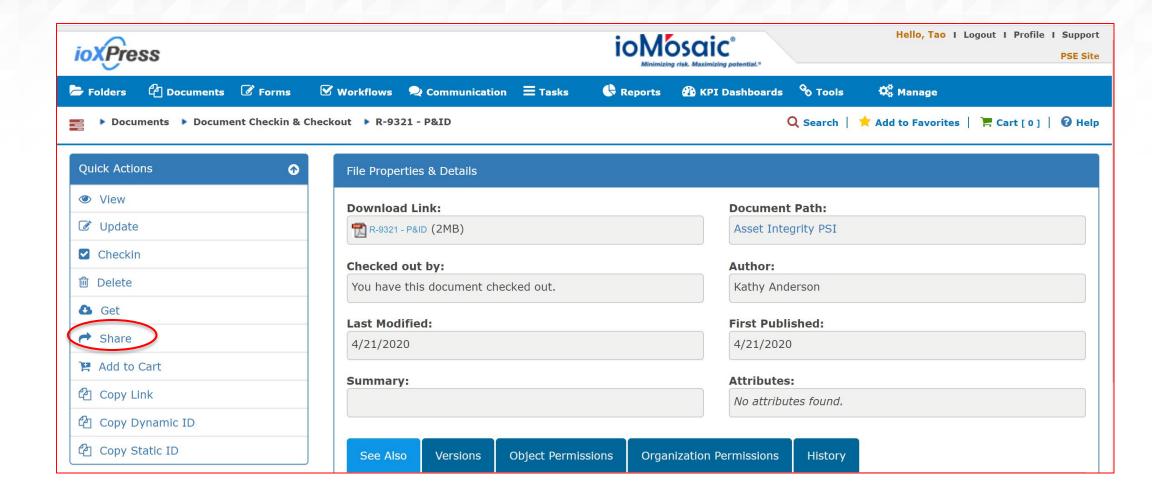

|                                                                      |                       |                          |

## Once registered – User login

Step 1: Enter User name and Password



> Step 2: Enter Token code



### Add document

- > Click on 'Folders' Menu, select the folder or subfolder on the folder tree.
- ➤ Drag single or multiple documents from your local computer to the ioXpress<sup>™</sup> highlighted area



### How to search documents

- > Click on 'Search' on any web pages
- Select 'BASIC SEARCH' or 'CONTENT SEARCH'
- > Please Refer to the Search-Rules document for search examples



### How to check in / check out document



## How to check in / check out document (cont.)



### How to share a document



## How to share a document (cont.)



## How to share documents in cart (cont.)



## How to share documents in cart (cont.)



## How to share documents in cart (cont.)



## **Support options**

Our technical support team is accessible both online and via telephone to help you:

### Chat with Us

Monday – Friday 8:30 AM to 6:00 PM EST Click here to chat online

#### > Submit a Ticket

Our online support center is available 24 hours a day, 7 days a week. Click the "Support" link to submit a ticket

## **About ioMosaic Corporation**

Through innovation and dedication to continual improvement, ioMosaic has become a leading provider of integrated process safety and risk management solutions. ioMosaic has expertise in a wide variety of areas, including pressure relief systems design, proces