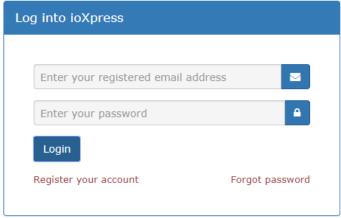

## Once registered – User login

Step 1: Enter User name and Password

> Step 2: Enter Token code