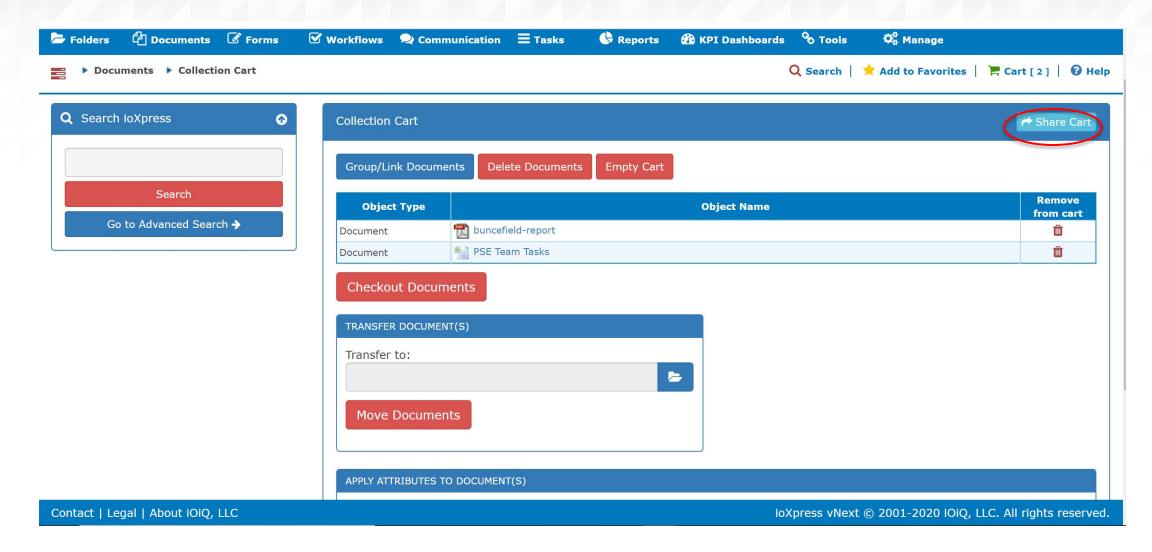

|                       |                          |

## Once registered – User login

Step 1: Enter User name and Password



> Step 2: Enter Token code



### Add document

- > Click on 'Folders' Menu, select the folder or subfolder on the folder tree.
- ➤ Drag single or multiple documents from your local computer to the ioXpress<sup>™</sup> highlighted area



### How to search documents

- > Click on 'Search' on any web pages
- Select 'BASIC SEARCH' or 'CONTENT SEARCH'
- > Please Refer to the Search-Rules document for search examples



### How to check in / check out document



## How to check in / check out document (cont.)



### How to share a document



## How to share a document (cont.)



## How to share documents in cart (cont.)



## How to share documents in cart (cont.)



## How to share documents in cart (cont.)



## **Support options**

Our technical support team is accessible both online and via telephone to help you:

### Chat with Us

Monday – Friday 8:30 AM to 6:00 PM EST Click here to chat online

#### > Submit a Ticket

Our online support center is available 24 hours a day, 7 days a week. Click the "Support" link to submit a ticket

## **About ioMosaic Corporation**

Through innovation and dedication to continual improvement, ioMosaic has become a leading provider of integrated process safety and risk management solutions. ioMosaic has expertise in a wide variety of areas, including pressure relief systems design, process safety management, expert litigation support, laboratory services, training, and software development.

ioMosaic offers integr