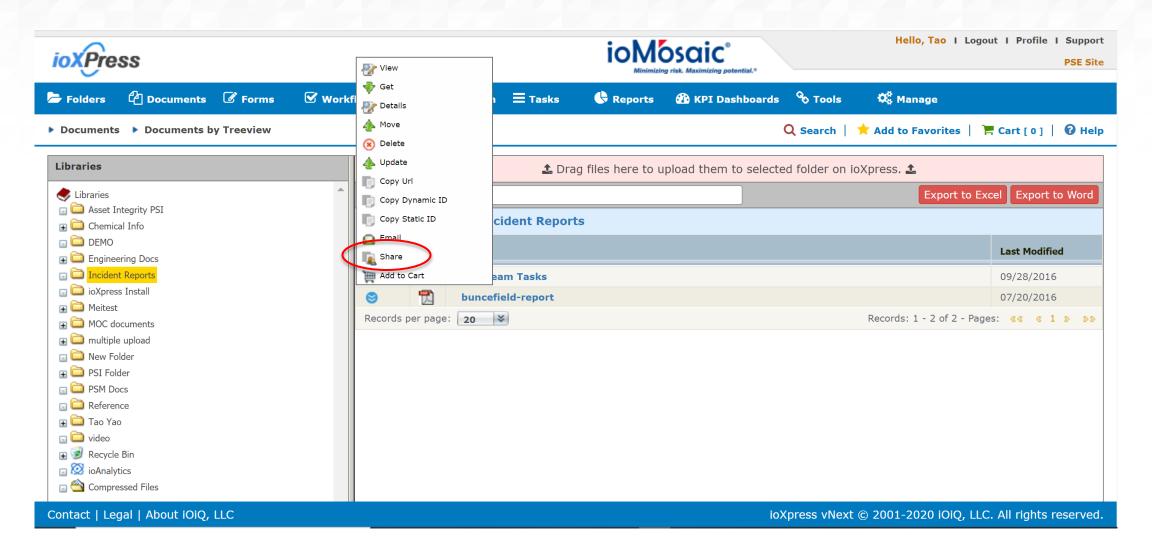

|                                                                      |                       |                          |

## Once registered – User login

Step 1: Enter User name and Password



> Step 2: Enter Token code



### Add document

- > Click on 'Folders' Menu, select the folder or subfolder on the folder tree.
- ➤ Drag single or multiple documents from your local computer to the ioXpress<sup>™</sup> highlighted area



### How to search documents

- > Click on 'Search' on any web pages
- Select 'BASIC SEARCH' or 'CONTENT SEARCH'
- > Please Refer to the Search-Rules document for search examples



### How to check in / check out document



## How to check in / check out document (cont.)



### How to share a document



## How to share a document (cont.)



## How to share documents in cart (cont.)



## How to share documents in cart (cont.)



## How to share documents in cart (cont.)



## **Support options**

Our technical support team is accessible both online and via telephone to help you:

### Chat with Us

Monday – Friday 8:30 AM to 6:00 PM EST Click here to chat online

#### > Submit a Ticket

Our online support center is available 24 hours a day, 7 days a week. Click the "Support" link to submit a ticket

## **About ioMosaic Corporation**

Through innovation and dedication to continual improvement, ioMosaic has become a leading provider of integrated process safety and risk management solutions. ioMosaic has expertise in a wide variety of areas, including pressure relief systems design, process safety management, expert litigation